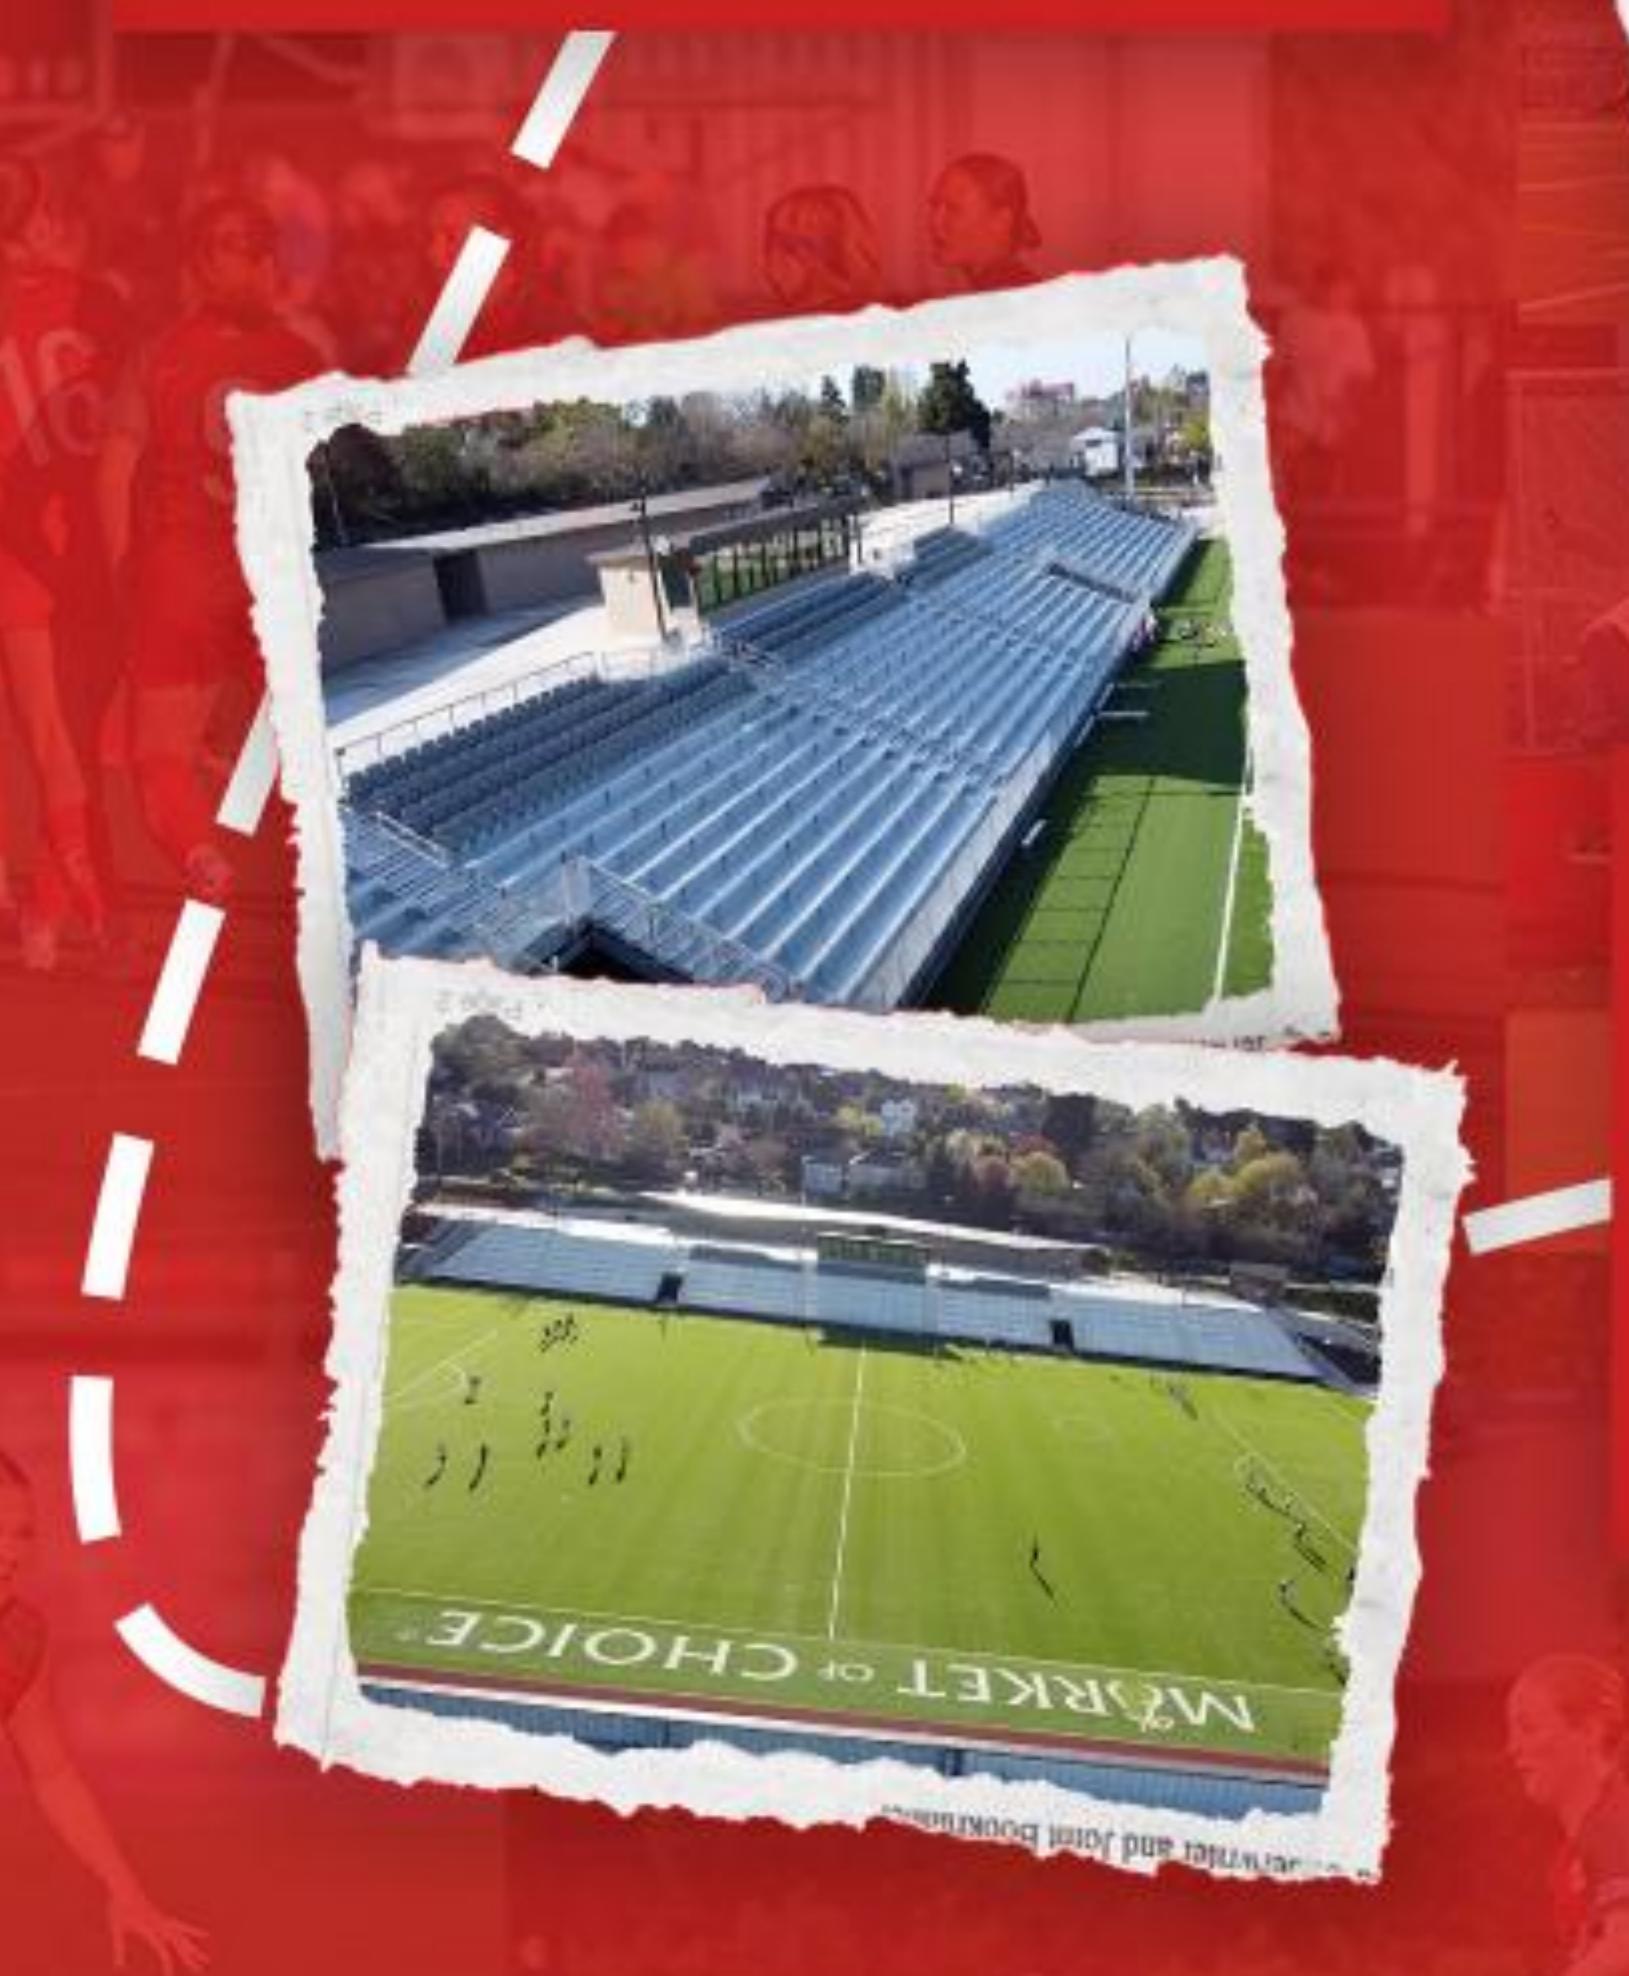

By 2020 the ECA fundraised and completed the Market of Choice field in which Lane United FC would finally play their first match there in 2021.

The stadium will hold sporting events for high school, college, pre-professional, and professional teams around the area. The stadium will be the home of Lane United FC for the foreseeable future.

TOTAL PROOF STREET SAFETY TOTAL TOTA

By 2022 the ECA met their fundraising goal of 30 million dollars from generous donations of those among the community. The construction of the new 2,500 seat grandstand began, and in February 2025 the stadium was finally complete.