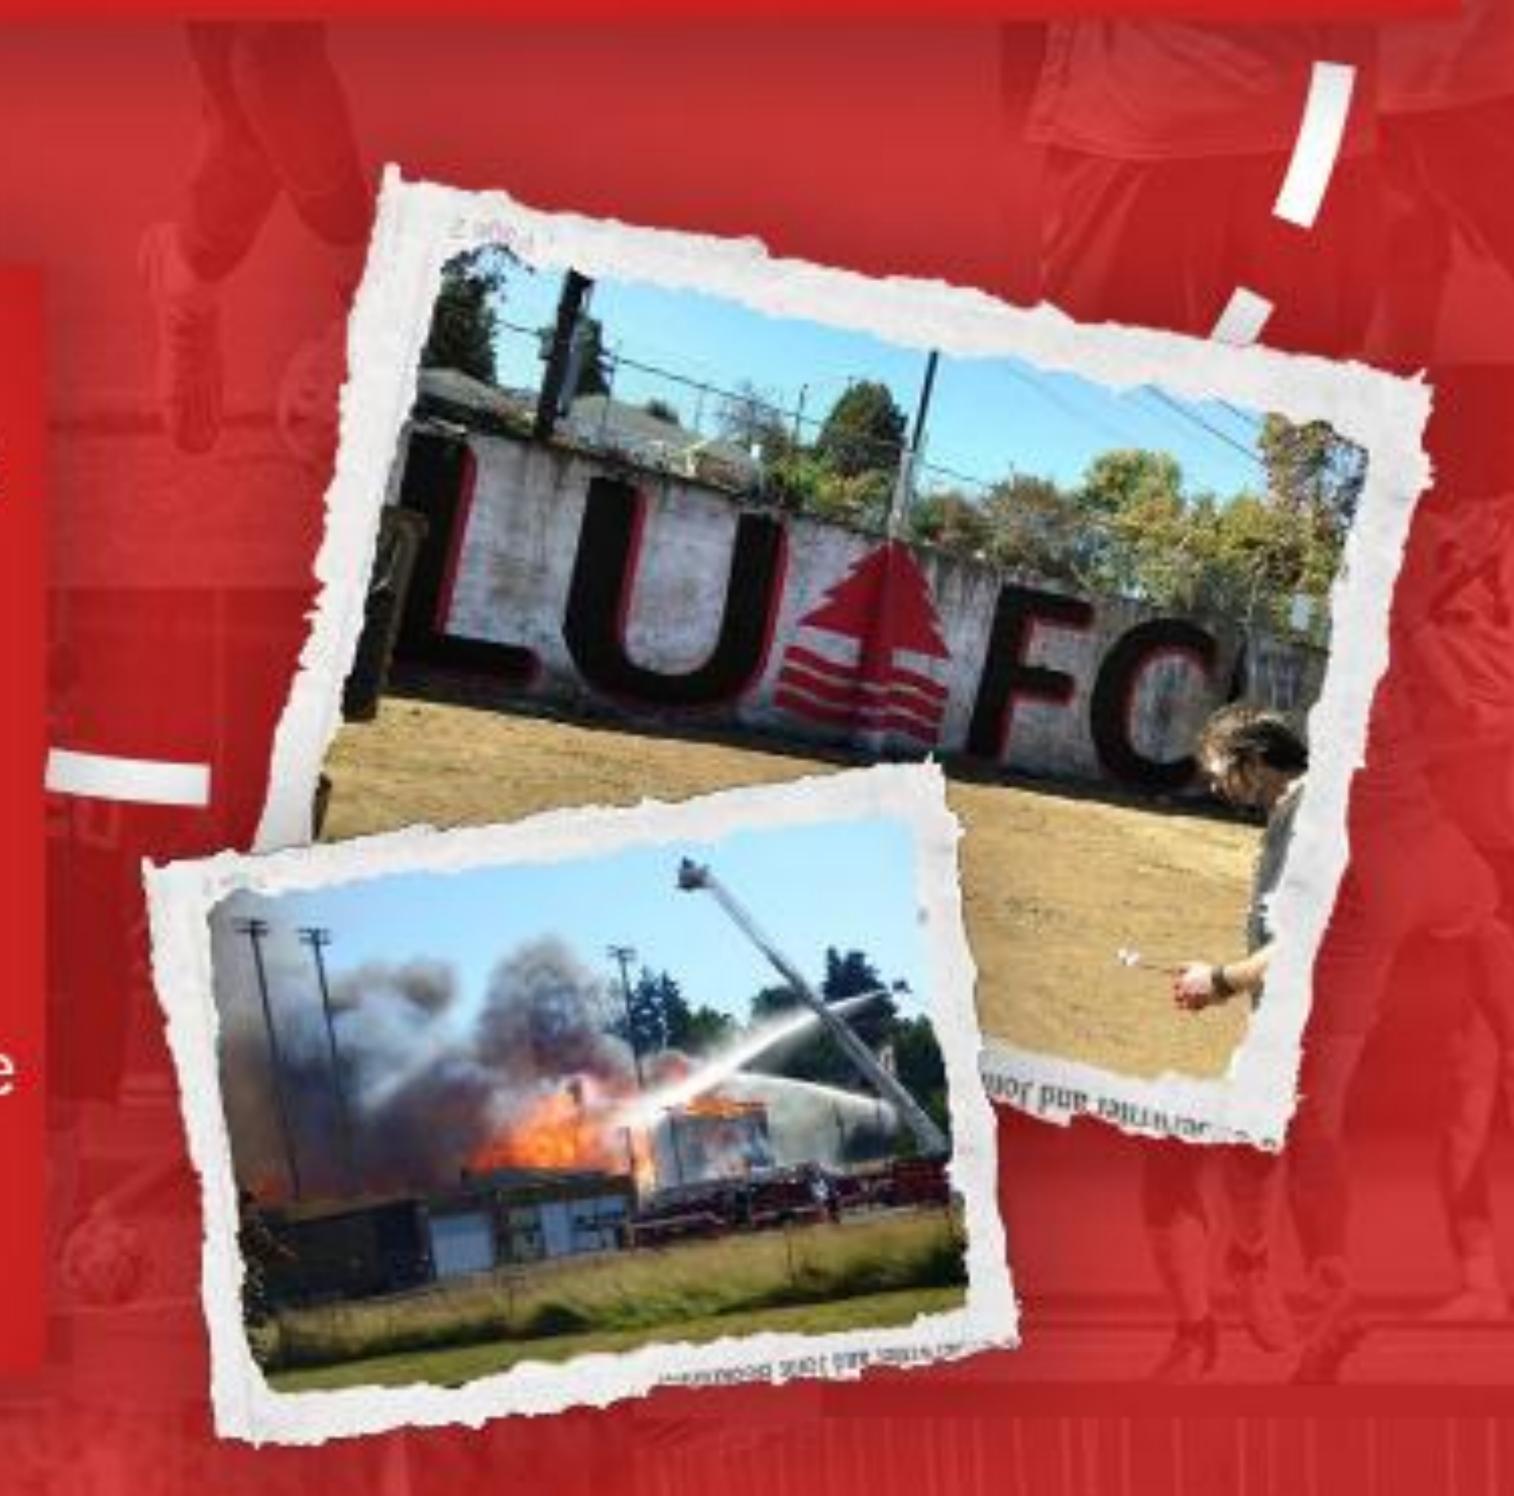

Before LUFC could move in, disaster struck as the wooden stadium caught fire and burnt to ash on June 29th, 2015. The Eugene Civic Alliance, a nonprofit organization founded in 2014 purchased the site after the fire with ambitious goals to bring back a place where the community can come together for sport, fitness and enjoyment.