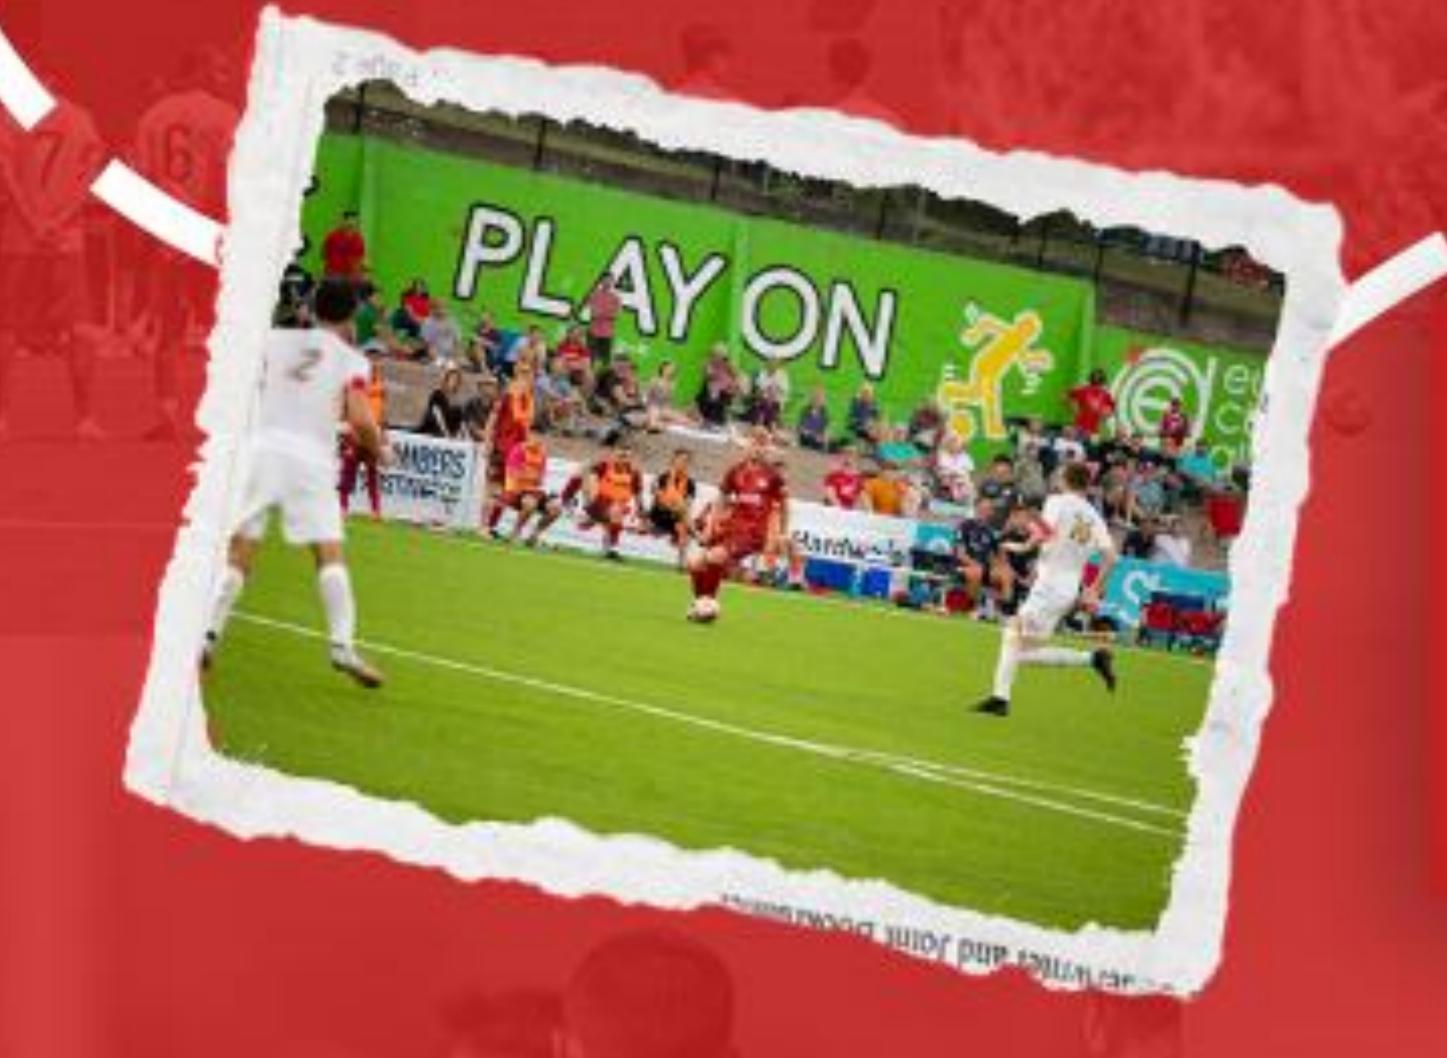

## HISTORY OF CIVIC STADIUM AND CIVIC PARK

In 1938 Civic Stadium came to life, hosting many events such as concerts, high school graduations, and baseball games as it was home to the Eugene Emeralds. Once the Emeralds moved out, Lane United FC, Eugene's first semi-professional soccer club was to take the vacant stadium over.

Before LUFC could move in, disaster struck as the wooden stadium caught fire and burnt to ash on June 29th, 2015. The Eugene Civic Alliance, a nonprofit organization founded in 2014 purchased the site after the fire with ambitious goals to bring back a place where the community can come together for sport, fitness and enjoyment.

By 2020 the ECA fundraised and completed the Market of Choice field in which Lane United FC would finally play their first match there in 2021.

The stadium will hold sporting events for high school, college, pre-professional, and professional teams around the area. The stadium will be the home of Lane United FC for the foreseeable future.