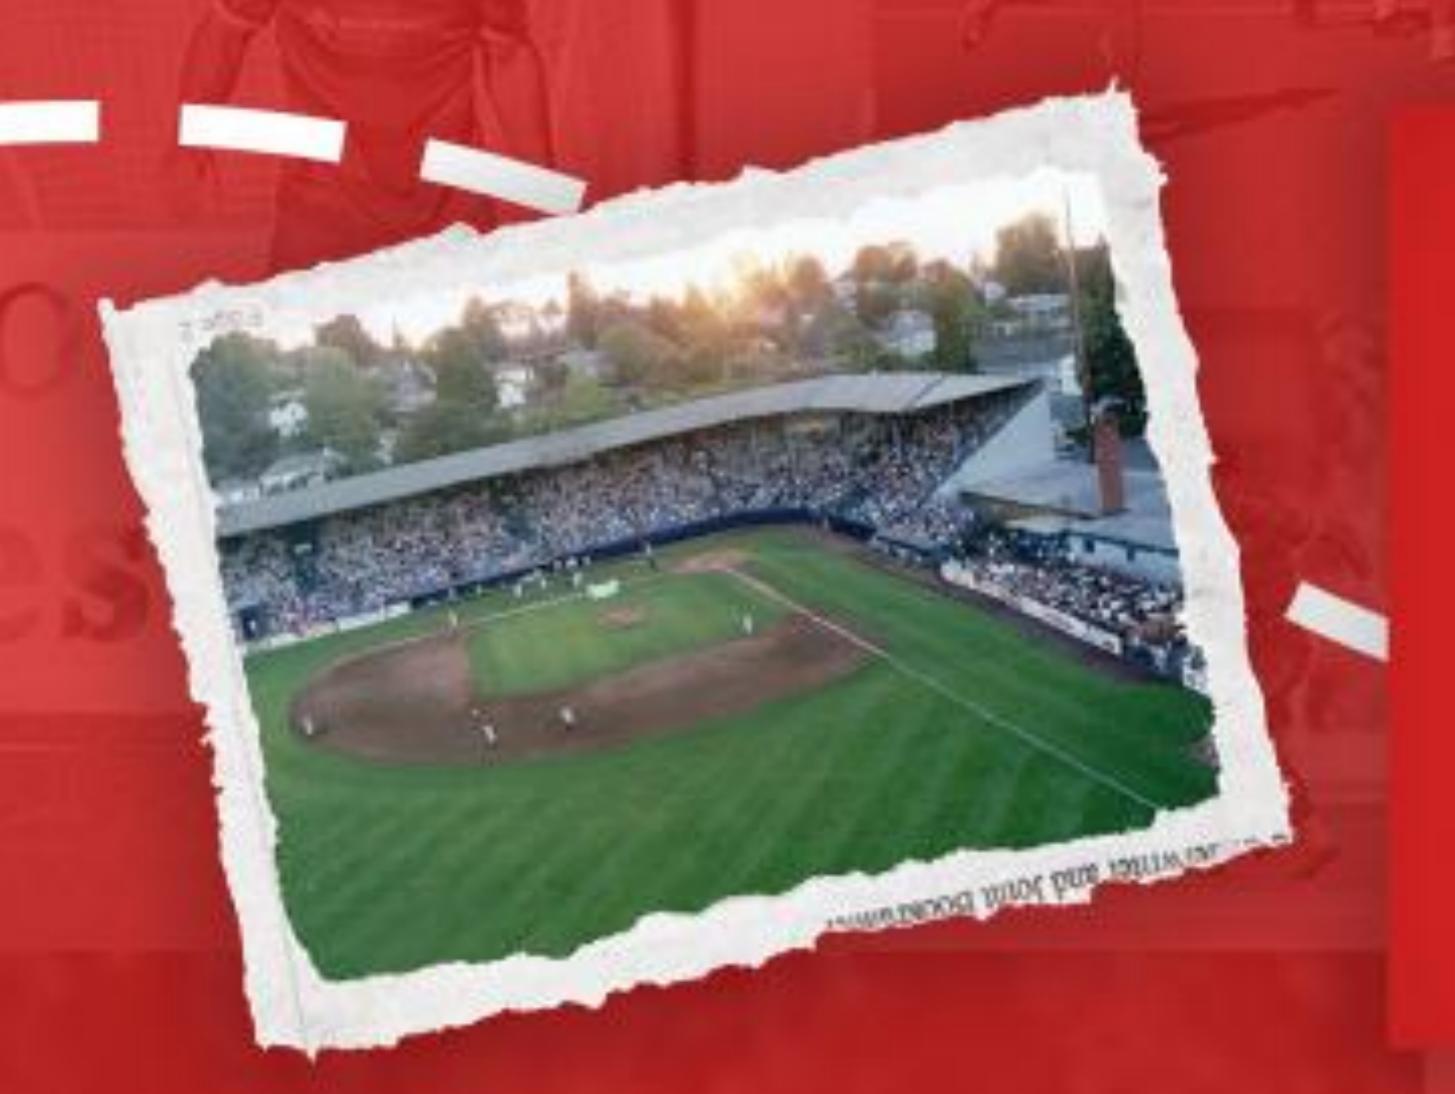

## HISTORY OF CIVIC STADIUM AND CIVIC PARK

In 1938 Civic Stadium came to life, hosting many events such as concerts, high school graduations, and baseball games as it was home to the Eugene Emeralds. Once the Emeralds moved out, Lane United FC, Eugene's first semi-professional soccer club was to take the vacant stadium over.

Before LUFC could move in, disaster struck as the wooden stadium caught fire and burnt to ash on June 29th, 2015. The Eugene Civic Alliance, a nonprofit organization founded in 2014 purchased the site after the fire with ambitious goals to bring back a place where the community can come together for sport, fitness and enjoyment.