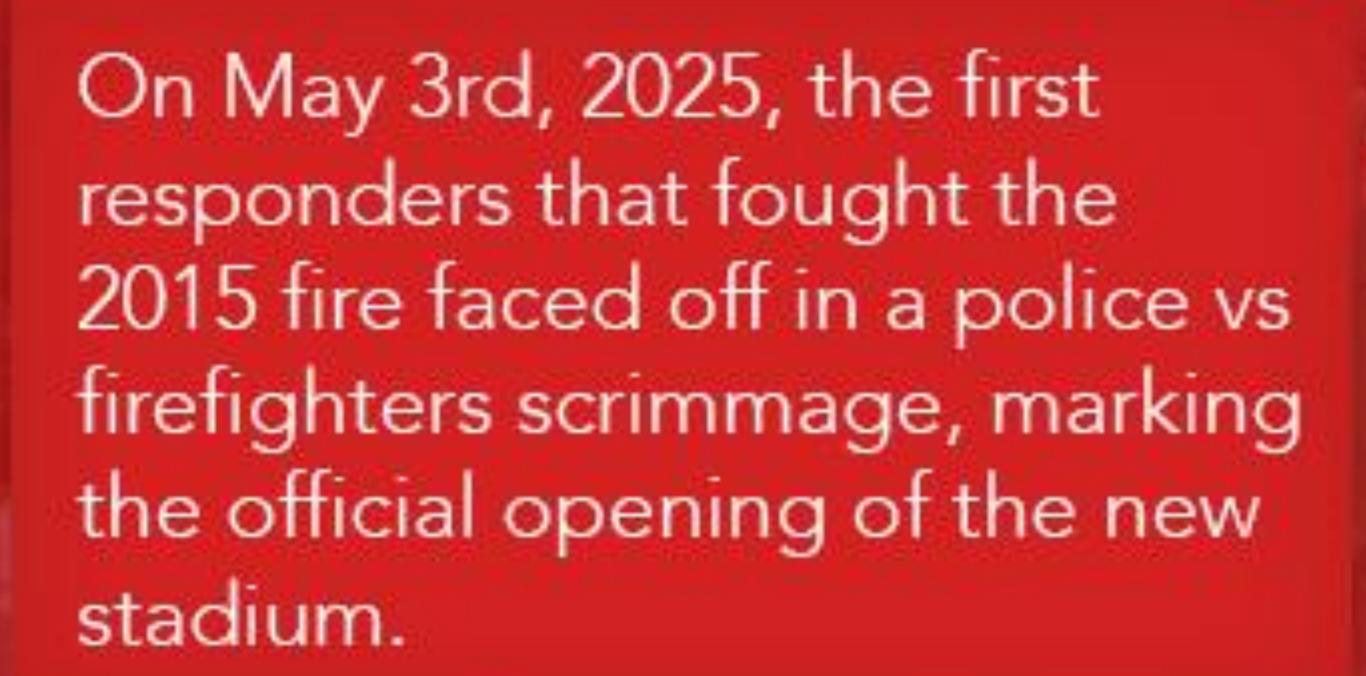

TOTAL PROOF STREET SAFETY TOTAL TOTA

By 2022 the ECA met their fundraising goal of 30 million dollars from generous donations of those among the community. The construction of the new 2,500 seat grandstand began, and in February 2025 the stadium was finally complete.